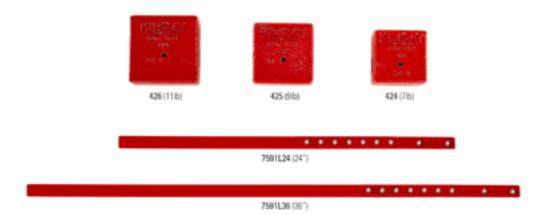

### **Product Numbers for Weights**

426 (11lb)

425 (9lb)

424 (7lb)

#### **New Product Numbers**

7591L24 (24 inch)

7591L36 (36 inch)

Need Quick Tip and Search for Kimray Inc. Repair Videos? on Youtube