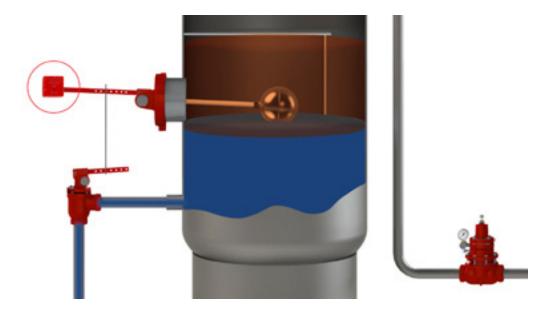

### **New Product for Trunnion Assemblies**

This product notice is to inform you that we have added two new lever bars for our trunnion assemblies.

When the fluid density in a production vessel changes, it becomes difficult for the trunnion assembly float to maintain interface. Previously this required shutting in the vessel and re-weighting the float.

With the new lever bar, you can add or remove weights outside the vessel to counteract the fluid and help move the float up or down.

These lever bars and the weights must be ordered separately.