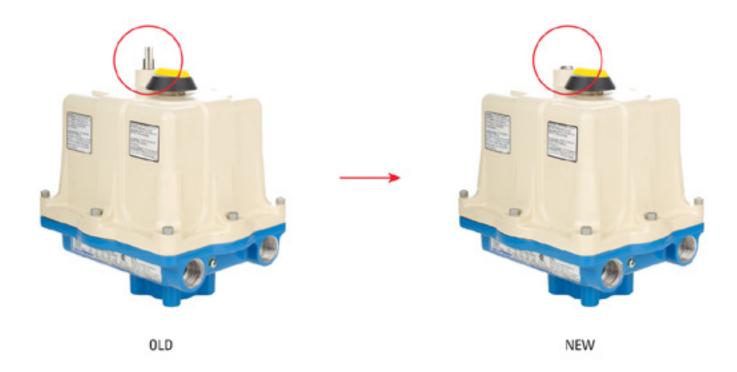

## Manual Override Adjustment

This product notice is to inform you about a design change to the Valvcon Electric Actuator, Part KSRADCWX.

Users have reported ongoing functional issues due to operator use of the manual override.

The manual override is not considered crucial to normal function. The Valvcon has a battery backup, so in the case of power loss it will move to its default fail position.

To mitigate this issue, we have updated the design of the Valvcon to remove the manual override knob.

The manual override stem will be an available option with the auxiliary hand wheel.

Updated products will be shipped out beginning October 17, 2019.