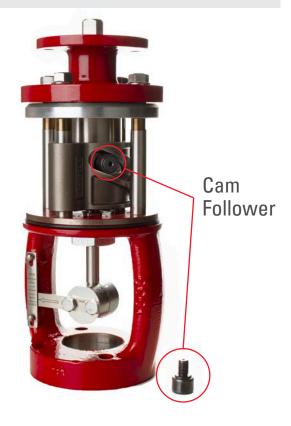

## POTENTIAL ISSUE WITH 2" R2L ADAPTER

Cam Followers Improperly Installed

This product notice is to inform you that some R2L Adapters are experiencing performance issues.

We've recently discovered a potential issue on our R2L Adapters, part number YHO.

On January 22, 2020, Kimray was notified of a few YHO failures. After a root cause analysis was conducted, it was identified that in some cases our manufacturing process failed to have Loctite applied properly to the cam follower(s). This can result in the cam followers backing out and breaking during operation. Occurrence rate is estimated to be 5% or less.