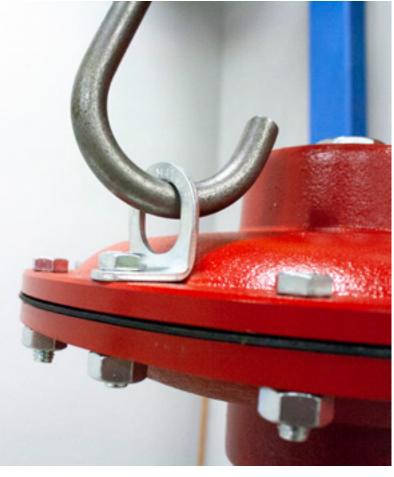

This product notice is to inform you that we have made the following change to 2" Kimray High Pressure Control Valves. These valves will feature the following addition: two steel Lifting Rings, secured by two of the bolts on the topworks assembly.

## **SAFETY NOTE**

Use these new lifting rings to hoist your valve safely by always utilizing both lifting rings, as shown.