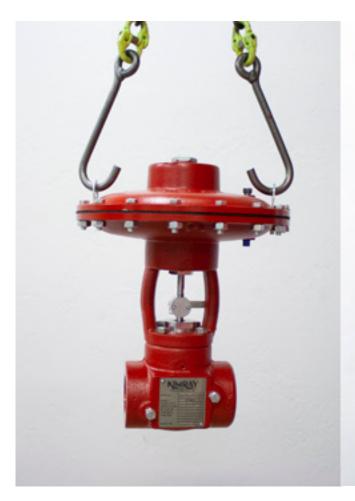

This product notice is to inform you that we have made the following change to 2" Kimray High Pressure Control Valves. These valves will feature the following addition: two steel Lifting Rings, secured by two of the bolts on the topworks assembly.

This change will make your valves easier to lift by hoist when moving or repairing, reducing risk of injury and allowing you increased flexibility and faster repairs.

We began building valves with these new components in mid-July 2018.

## **SAFETY NOTE**

Use these new lifting rings to hoist your valve safely by always utilizing both lifting rings, as shown.