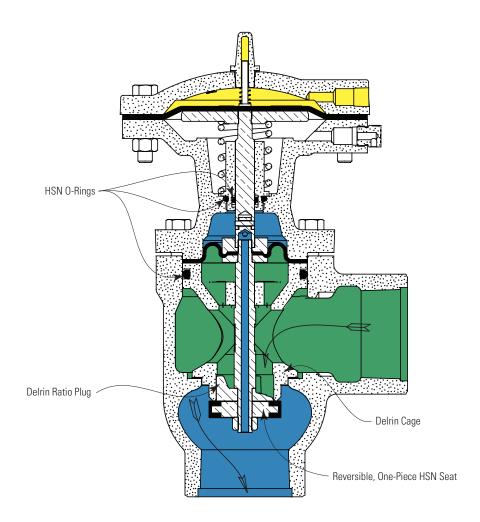

## 2" and 3" Low Pressure Balanced Control Valves will feature the following changes:

Reversible one-piece HSN seat with metal insert in diaphragm-balanced and piston-balanced models

Delrin ratio plug in diaphragm-balanced and piston-balanced models

Delrin cage in diaphragm-balanced model only

All O-rings changed to HSN