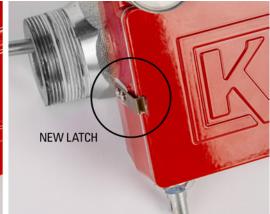

## **NEW STYLE LATCH FOR GEN 3 LIQUID LEVEL CONTROLLER**

This product notice is to inform you that we have redesigned the latch for the Gen 3 Pneumatic Liquid Level Controller.

The new latch is easier to close and release and features a much lower profile for better fit in tight spaces, as encountered with some flange and hammer union connections.

As of 3/10/2025, all new Gen 3s produced will have the new latch installed, beginning with Serial Number 2250770001.

The new latch is compatible with all existing Gen 3 enclosures. While replacement is not required, if you want to replace the original latch on your controller, simply remove the two existing screws and use them to fasten on the new latch.