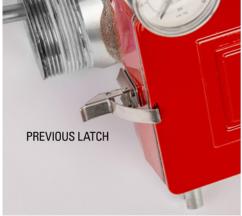

## **NEW STYLE LATCH FOR GEN 3 LIQUID LEVEL CONTROLLER**

This product notice is to inform you that we have redesigned the latch for the Gen 3 Pneumatic Liquid Level Controller.

The new latch is easier to close and release and features a much lower profile for better fit in tight spaces, as encountered with some flange and hammer union connections.

As of 3/10/2025, all new Gen 3s produced will have the new latch installed, beginning with Serial Number 2250770001.

The new latch is compatible with all existing Gen 3 enclosures. While replacement is not required, if you want to replace the original latch on your controller, simply remove the two existing screws and use them to fasten on the new latch.