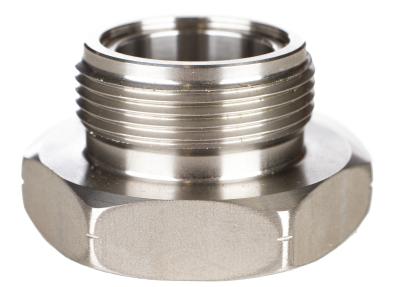

The key indicators on the new design are the notches on the edges of the hex head of the stuffing box. These will enable you to tell the difference between the products with the newly designed stuffing box and the previous stainless steel design.