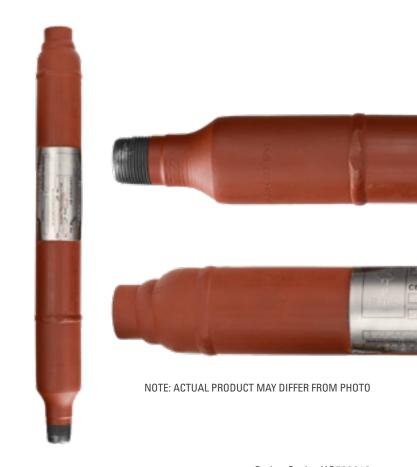

## MINI SCRUBBER

### INTRODUCTION

The Kimray Mini Scrubber extracts instrument-quality gas from a wet gas line while the moisture stays in the line. It requires no draining, and provides approximately 1 MFCD of instrument quality gas.

### **HOW IT WORKS**

The Mini Scrubber is designed to work on a regulator using upstream pressure as supply line or sense line. If wet gas is present, you can can interrupt this line with Mini Scrubber so liquid does not get into pilot area. Simply mount the Mini Scrubber as shown below and install a regulator. This will provide ample gas to run your control valve.

### **SPECIFICATIONS**

| Dimensions           | 22" long x 2 3/8" OD                              |
|----------------------|---------------------------------------------------|
| Connection Type      | 1" NPT for main pipe line and 1/2" for supply gas |
| Part Number          | KS 720012                                         |
| Max Working Pressure | 3000 psi                                          |