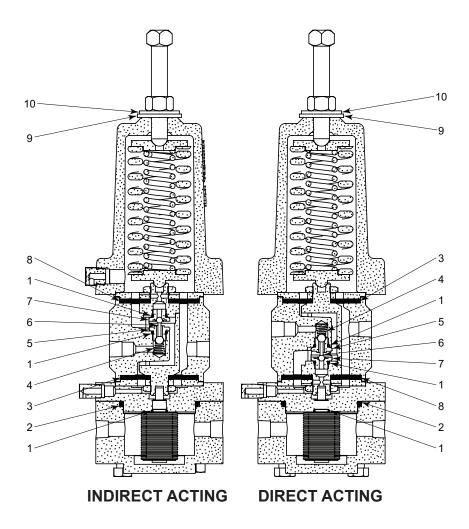

## REPAIR KIT BELLOWS CONTROLLED HIGH PRESSURE

| ITEM | QTY. | DESCRIPTION  | PART NUMBER     |
|------|------|--------------|-----------------|
|      |      |              | INDIRECT ACTING |
| 1    | 3    | O-Ring       | 265             |
| 2    | 1    | O-Ring       | 802             |
| 3    | 1    | Diaphragm    | 4447            |
| 4    | 1    | Spring       | 108             |
| 5    | 1    | Seat         | 565             |
| 6    | 1    | Pilot Plug   | 112             |
| 7    | 1    | Seat         | 113             |
| 8    | 1    | Diaphragm    | 4436            |
| 9    | 1    | Packing Seal | 4488            |
| 10   | 1    | Washer       | 4491            |

All Pictures shown are for illustration purpose only. Actual product may vary due to product enhancement. For additional information & documentation visit *www.kimray.com* 