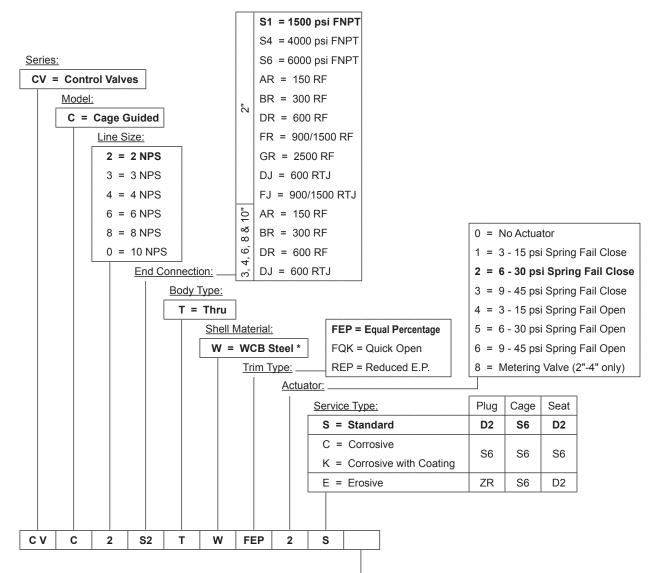

## CODE BUILDER MODEL CVC (PISTON BALANCED / CAGE GUIDED)

Not all selections available on all products listed. See product pages 01:20.1 - 01:20.3 for available options Options: Additional cost and lead times will apply If multiple options required input in sequential order Leave blank if no options required

- 1 = NACE Certification (Corrosive Option Only)
- 2 = Hydrostatic Test Certification
- 3 = MTR (Shell Components)
- A = AFLAS Elastomers
- E = VEE Packing
- G = Graphite Vee Packing
- H = HSN Elastomers
- V = FKM Elastomers
- X = Export (Hydrostatic test, MTR & 3.1)

<sup>\*</sup> Other materials available upon request