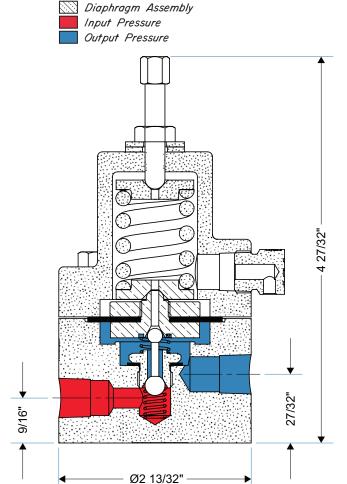

# SENSE LINE PROTECTOR DRAWING & PARTS LIST

| ITEM QT | OTV                                                                       | DESCRIPTION  | PART NO  |           |   | ITEM /      | QTY.       | DESCRIPTION     |           | PART NO |         |
|---------|---------------------------------------------------------------------------|--------------|----------|-----------|---|-------------|------------|-----------------|-----------|---------|---------|
|         | QIT.                                                                      | DESCRIPTION  | STANDARD | CORROSIVE |   | DESCRIPTION |            | STANDARD        | CORROSIVE |         |         |
| 1       | 1                                                                         | Gasket *     | 118      |           |   | 10          | 1          | Adjusting Screw |           | 6976    |         |
| 2       | 1                                                                         | Spring *     | 566      |           | ] | 11          | 1          | Nut             |           | 1676    | 1676SS6 |
| 3       | 1                                                                         | Upper Seat * | 6497     | 6497SS6   | ] | 12          | 1          | Packing Seal    |           | 4542    |         |
| 4       | 1                                                                         | Diaphragm *  | 4648     | 4648AF    |   | 13          | 1          | Bonnet          |           | 4525    |         |
| 5       | 1                                                                         | Nut          | 3010     | 3010SS6   |   | 14          | 1          | Breather Plug   |           | 147     | 147SS6  |
| 6       | 2                                                                         | Spring Plate | 4649     |           |   | 15          | 1          | Pilot Plug      | *         | 112     |         |
| 7       | 4                                                                         | Screw        | 3012     |           | ] | 16          | 1          | Lower Seat      | *         | 565     | 565SS6  |
| 8       | 1                                                                         | Spring       | 4650     |           |   | 17          | 1          | Spring          | *         | 585     |         |
| 9       | 1                                                                         | Washer       | 4543     |           |   | 18          | 1          | Base            |           | 6498    | 6498SS6 |
| *       | * These parts are recommended spare parts and are stocked as repair kits. |              |          |           |   |             | Repair Kit |                 | RMV       | RMVSS6  |         |