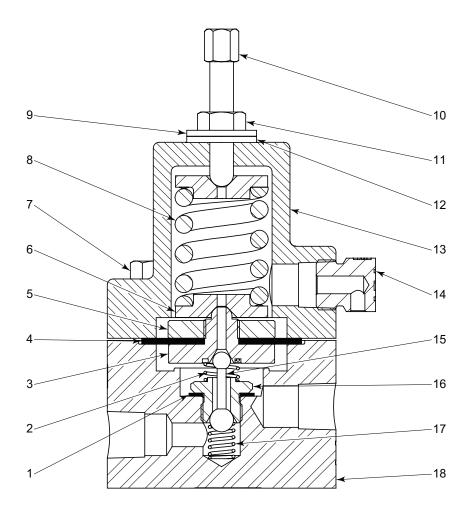

# SENSE LINE PROTECTOR DRAWING & PARTS LIST

| ITEM QT | OTV                                                                       | DESCRIPTION  | PART NO  |           |   | ITEM /      | QTY.       | DESCRIPTION     |           | PART NO |         |
|---------|---------------------------------------------------------------------------|--------------|----------|-----------|---|-------------|------------|-----------------|-----------|---------|---------|
|         | QIT.                                                                      | DESCRIPTION  | STANDARD | CORROSIVE |   | DESCRIPTION |            | STANDARD        | CORROSIVE |         |         |
| 1       | 1                                                                         | Gasket *     | 118      |           |   | 10          | 1          | Adjusting Screw |           | 6976    |         |
| 2       | 1                                                                         | Spring *     | 566      |           | ] | 11          | 1          | Nut             |           | 1676    | 1676SS6 |
| 3       | 1                                                                         | Upper Seat * | 6497     | 6497SS6   | ] | 12          | 1          | Packing Seal    |           | 4542    |         |
| 4       | 1                                                                         | Diaphragm *  | 4648     | 4648AF    |   | 13          | 1          | Bonnet          |           | 4525    |         |
| 5       | 1                                                                         | Nut          | 3010     | 3010SS6   |   | 14          | 1          | Breather Plug   |           | 147     | 147SS6  |
| 6       | 2                                                                         | Spring Plate | 4649     |           |   | 15          | 1          | Pilot Plug      | *         | 112     |         |
| 7       | 4                                                                         | Screw        | 3012     |           | ] | 16          | 1          | Lower Seat      | *         | 565     | 565SS6  |
| 8       | 1                                                                         | Spring       | 4650     |           |   | 17          | 1          | Spring          | *         | 585     |         |
| 9       | 1                                                                         | Washer       | 4543     |           |   | 18          | 1          | Base            |           | 6498    | 6498SS6 |
| *       | * These parts are recommended spare parts and are stocked as repair kits. |              |          |           |   |             | Repair Kit |                 | RMV       | RMVSS6  |         |