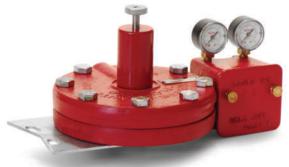

### PRESSURE DIFFERENTIAL CONTROLLER

#### APPLICATION:

The "PDC" Series Pressure Differential Controller connects across the orifice plate of a meter run to maintain a constant stable pressure differential across the meter run. This relates to a constant flow rate when the upstream pressure is constant. This pilot adjusts the flow rate to maintain the pressure differential by positioning a pressure opening motor valve that has characterized equal percentage valve trim for precise flow control.