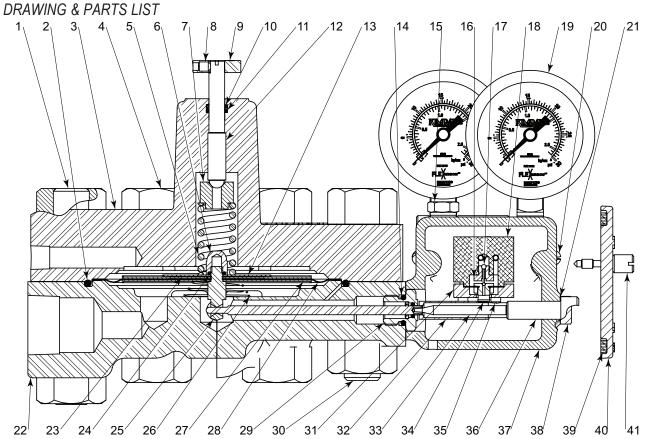

## PRESSURE DIFFERENTIAL CONTROLLER

| ITEM     | TEM QTY. DESCRIPTION PART NO |                     |                        |           |                        |      |         |  |  |
|----------|------------------------------|---------------------|------------------------|-----------|------------------------|------|---------|--|--|
| I I LIVI |                              | Stud 1000 psig      |                        |           | 834                    |      |         |  |  |
| 1        | 2                            | 3/4-10 x 4.5        |                        | 2000 psig |                        |      | 83A     |  |  |
| 2        | 1                            | O-Ring *            |                        |           | 87                     |      |         |  |  |
|          | '                            |                     |                        | 92        |                        |      |         |  |  |
| 3        | 1                            | Upper F             | lange                  |           | 1000 psig<br>2000 psig |      | 93      |  |  |
|          | 2                            | Nut                 |                        | 1000 psig |                        |      | 2377    |  |  |
| 4        | 16                           |                     |                        |           | 00 psig                | *    | 82B     |  |  |
| 5        | 1                            | Spring 2000 psig    |                        |           |                        | 1527 |         |  |  |
| 6        | 1                            | Nut *               |                        |           |                        |      | 637     |  |  |
| H        | 1                            | IVUL                | Chaine Blate 1000 psig |           |                        |      | 1442SS6 |  |  |
| 7        |                              |                     |                        |           |                        |      | 4125    |  |  |
| 8        | 3 1 Screw 2000 psig          |                     |                        |           |                        |      | 264     |  |  |
| 9        | 1                            | Knob                |                        | 635S6     |                        |      |         |  |  |
| 10       | 1                            | Back-up             |                        | 148T      |                        |      |         |  |  |
| 11       | 1                            | O-Ring              | <u></u>                | 153       |                        |      |         |  |  |
| 12       | 1                            | Screw               |                        | 634       |                        |      |         |  |  |
| 13       | 1                            | Spacer Plate *      |                        |           |                        |      | 90      |  |  |
| 14       | 1                            | O-Ring              |                        | 530       |                        |      |         |  |  |
| 15       | 1                            | Plug                |                        | 699       |                        |      |         |  |  |
| 16       | 1                            | Seat                |                        | 555       |                        |      |         |  |  |
| 17       | 1                            | Pilot Plu           | ıa                     | 563       |                        |      |         |  |  |
| 18       | 1                            | Pilot Ho            |                        | 2401      |                        |      |         |  |  |
| 19       | 2                            | Gauge               |                        | 7705      |                        |      |         |  |  |
| 20       | 2                            | Screw               |                        | 752A      |                        |      |         |  |  |
| 21       | Spa                          | cer (use            | to establi             | 674A      |                        |      |         |  |  |
|          | 1                            | Lower<br>Flange     |                        |           | 1" NDT                 |      | 96      |  |  |
|          |                              |                     | 1000 ps                | ıg        | 1/4" NP                | Т    | 7129    |  |  |
| 22       |                              |                     | 2000 ====              | :         | 1" NP                  | Т    | 97      |  |  |
|          |                              |                     | 2000 psig              |           | 1/4" NP                | Т    | 7130    |  |  |
| 23       | 2                            | Diaphragm Seal Ring |                        |           |                        |      | 673     |  |  |
|          |                              | 1 -1 -0             |                        |           |                        |      |         |  |  |

| PART NO                                                                                                                                                                                                                                                                                                                                                                                                                                                                                                                                                                                                                                                                                                                                                                                                                                                                                                                                                                                                                                                                                                                                                                                                                                                                                                                                                                                                                                                                                                                                                                                                                                                                                                                                                                                                                                                                                                                                                                                                                                                                                                                        |              |         | ITEM | QTY.                          | DESCRIPTION              |                           | PART NO   |      |       |
|--------------------------------------------------------------------------------------------------------------------------------------------------------------------------------------------------------------------------------------------------------------------------------------------------------------------------------------------------------------------------------------------------------------------------------------------------------------------------------------------------------------------------------------------------------------------------------------------------------------------------------------------------------------------------------------------------------------------------------------------------------------------------------------------------------------------------------------------------------------------------------------------------------------------------------------------------------------------------------------------------------------------------------------------------------------------------------------------------------------------------------------------------------------------------------------------------------------------------------------------------------------------------------------------------------------------------------------------------------------------------------------------------------------------------------------------------------------------------------------------------------------------------------------------------------------------------------------------------------------------------------------------------------------------------------------------------------------------------------------------------------------------------------------------------------------------------------------------------------------------------------------------------------------------------------------------------------------------------------------------------------------------------------------------------------------------------------------------------------------------------------|--------------|---------|------|-------------------------------|--------------------------|---------------------------|-----------|------|-------|
| 100                                                                                                                                                                                                                                                                                                                                                                                                                                                                                                                                                                                                                                                                                                                                                                                                                                                                                                                                                                                                                                                                                                                                                                                                                                                                                                                                                                                                                                                                                                                                                                                                                                                                                                                                                                                                                                                                                                                                                                                                                                                                                                                            | 00 psig 834  |         |      | 24                            | 1                        | O-Ring *                  |           | *    | 638   |
| 2000 psig                                                                                                                                                                                                                                                                                                                                                                                                                                                                                                                                                                                                                                                                                                                                                                                                                                                                                                                                                                                                                                                                                                                                                                                                                                                                                                                                                                                                                                                                                                                                                                                                                                                                                                                                                                                                                                                                                                                                                                                                                                                                                                                      |              | 83A     |      | 25                            | 1                        | Diaphragm Bolt *          |           | *    | 640   |
| *                                                                                                                                                                                                                                                                                                                                                                                                                                                                                                                                                                                                                                                                                                                                                                                                                                                                                                                                                                                                                                                                                                                                                                                                                                                                                                                                                                                                                                                                                                                                                                                                                                                                                                                                                                                                                                                                                                                                                                                                                                                                                                                              |              | 87      | 1    | 26                            | 1                        | Spring                    |           | 4078 |       |
| 100                                                                                                                                                                                                                                                                                                                                                                                                                                                                                                                                                                                                                                                                                                                                                                                                                                                                                                                                                                                                                                                                                                                                                                                                                                                                                                                                                                                                                                                                                                                                                                                                                                                                                                                                                                                                                                                                                                                                                                                                                                                                                                                            | 1000 psig 92 |         | 1    | 27                            | 2                        | Diaphragm Plate           |           | 89   |       |
| 200                                                                                                                                                                                                                                                                                                                                                                                                                                                                                                                                                                                                                                                                                                                                                                                                                                                                                                                                                                                                                                                                                                                                                                                                                                                                                                                                                                                                                                                                                                                                                                                                                                                                                                                                                                                                                                                                                                                                                                                                                                                                                                                            | 00 psig      | 93      | 1    | 28                            | 1                        | · · ·                     |           | *    | 641   |
| 100                                                                                                                                                                                                                                                                                                                                                                                                                                                                                                                                                                                                                                                                                                                                                                                                                                                                                                                                                                                                                                                                                                                                                                                                                                                                                                                                                                                                                                                                                                                                                                                                                                                                                                                                                                                                                                                                                                                                                                                                                                                                                                                            | 00 psig 👱    | 2377    |      | 29                            | 1                        | Packing Gland Assembly *  |           | *    | 646   |
| 200                                                                                                                                                                                                                                                                                                                                                                                                                                                                                                                                                                                                                                                                                                                                                                                                                                                                                                                                                                                                                                                                                                                                                                                                                                                                                                                                                                                                                                                                                                                                                                                                                                                                                                                                                                                                                                                                                                                                                                                                                                                                                                                            | 00 psig      | 82B     | 1    | 30                            | 6                        | Stud                      | 1000 psig |      | 825   |
|                                                                                                                                                                                                                                                                                                                                                                                                                                                                                                                                                                                                                                                                                                                                                                                                                                                                                                                                                                                                                                                                                                                                                                                                                                                                                                                                                                                                                                                                                                                                                                                                                                                                                                                                                                                                                                                                                                                                                                                                                                                                                                                                |              | 1527    | 1    | 30                            | 0                        | 3/4-10 x 4.0              | 2000 psig |      | 82A   |
| *                                                                                                                                                                                                                                                                                                                                                                                                                                                                                                                                                                                                                                                                                                                                                                                                                                                                                                                                                                                                                                                                                                                                                                                                                                                                                                                                                                                                                                                                                                                                                                                                                                                                                                                                                                                                                                                                                                                                                                                                                                                                                                                              |              | 637     | 1    | 31                            | 1                        | Pilot Cap                 |           | 969  |       |
| 100                                                                                                                                                                                                                                                                                                                                                                                                                                                                                                                                                                                                                                                                                                                                                                                                                                                                                                                                                                                                                                                                                                                                                                                                                                                                                                                                                                                                                                                                                                                                                                                                                                                                                                                                                                                                                                                                                                                                                                                                                                                                                                                            | 00 psig      | 1442SS6 | 1    | 32                            | 1                        | Magala Arm                | 1000 psig |      | 943S6 |
| 200                                                                                                                                                                                                                                                                                                                                                                                                                                                                                                                                                                                                                                                                                                                                                                                                                                                                                                                                                                                                                                                                                                                                                                                                                                                                                                                                                                                                                                                                                                                                                                                                                                                                                                                                                                                                                                                                                                                                                                                                                                                                                                                            | 00 psig      | 4125    |      | 32                            | '                        | Waggle Arm                | 2000 psig |      | 944S6 |
| · · · · ·                                                                                                                                                                                                                                                                                                                                                                                                                                                                                                                                                                                                                                                                                                                                                                                                                                                                                                                                                                                                                                                                                                                                                                                                                                                                                                                                                                                                                                                                                                                                                                                                                                                                                                                                                                                                                                                                                                                                                                                                                                                                                                                      |              | 264     | 1    | 33                            | 1                        | Pivot Bar                 |           | 644  |       |
|                                                                                                                                                                                                                                                                                                                                                                                                                                                                                                                                                                                                                                                                                                                                                                                                                                                                                                                                                                                                                                                                                                                                                                                                                                                                                                                                                                                                                                                                                                                                                                                                                                                                                                                                                                                                                                                                                                                                                                                                                                                                                                                                |              | 635S6   | 1    | 34                            | 1                        | Seat Assembly *           |           | 554  |       |
| *                                                                                                                                                                                                                                                                                                                                                                                                                                                                                                                                                                                                                                                                                                                                                                                                                                                                                                                                                                                                                                                                                                                                                                                                                                                                                                                                                                                                                                                                                                                                                                                                                                                                                                                                                                                                                                                                                                                                                                                                                                                                                                                              |              | 148T    | 1    | 35                            | 4                        | Screw                     |           | 968  |       |
| *                                                                                                                                                                                                                                                                                                                                                                                                                                                                                                                                                                                                                                                                                                                                                                                                                                                                                                                                                                                                                                                                                                                                                                                                                                                                                                                                                                                                                                                                                                                                                                                                                                                                                                                                                                                                                                                                                                                                                                                                                                                                                                                              |              | 153     |      | 36                            | 1                        | Screw                     |           | 645  |       |
|                                                                                                                                                                                                                                                                                                                                                                                                                                                                                                                                                                                                                                                                                                                                                                                                                                                                                                                                                                                                                                                                                                                                                                                                                                                                                                                                                                                                                                                                                                                                                                                                                                                                                                                                                                                                                                                                                                                                                                                                                                                                                                                                |              | 634     | 1    | 37                            | 1                        | Case                      |           | 752  |       |
| *                                                                                                                                                                                                                                                                                                                                                                                                                                                                                                                                                                                                                                                                                                                                                                                                                                                                                                                                                                                                                                                                                                                                                                                                                                                                                                                                                                                                                                                                                                                                                                                                                                                                                                                                                                                                                                                                                                                                                                                                                                                                                                                              |              | 90      | 1    | 38                            | 1                        | Screw (Rear Case Mount)   |           | 78   |       |
| *                                                                                                                                                                                                                                                                                                                                                                                                                                                                                                                                                                                                                                                                                                                                                                                                                                                                                                                                                                                                                                                                                                                                                                                                                                                                                                                                                                                                                                                                                                                                                                                                                                                                                                                                                                                                                                                                                                                                                                                                                                                                                                                              |              | 530     |      | 39                            | 1                        | Gasket *                  |           | 775  |       |
|                                                                                                                                                                                                                                                                                                                                                                                                                                                                                                                                                                                                                                                                                                                                                                                                                                                                                                                                                                                                                                                                                                                                                                                                                                                                                                                                                                                                                                                                                                                                                                                                                                                                                                                                                                                                                                                                                                                                                                                                                                                                                                                                |              | 699     |      | 40                            | 1                        | Cover                     |           | 755  |       |
| * 555                                                                                                                                                                                                                                                                                                                                                                                                                                                                                                                                                                                                                                                                                                                                                                                                                                                                                                                                                                                                                                                                                                                                                                                                                                                                                                                                                                                                                                                                                                                                                                                                                                                                                                                                                                                                                                                                                                                                                                                                                                                                                                                          |              | 555     |      | 41                            | 2                        | Screw                     |           | 966  |       |
| * 563                                                                                                                                                                                                                                                                                                                                                                                                                                                                                                                                                                                                                                                                                                                                                                                                                                                                                                                                                                                                                                                                                                                                                                                                                                                                                                                                                                                                                                                                                                                                                                                                                                                                                                                                                                                                                                                                                                                                                                                                                                                                                                                          |              |         | 1    | Item Listed Below Are Not Sho |                          |                           |           |      | wn    |
| 2401                                                                                                                                                                                                                                                                                                                                                                                                                                                                                                                                                                                                                                                                                                                                                                                                                                                                                                                                                                                                                                                                                                                                                                                                                                                                                                                                                                                                                                                                                                                                                                                                                                                                                                                                                                                                                                                                                                                                                                                                                                                                                                                           |              | [       |      | 1                             | Screw (Front Case Mount) |                           |           | 477  |       |
| 7705                                                                                                                                                                                                                                                                                                                                                                                                                                                                                                                                                                                                                                                                                                                                                                                                                                                                                                                                                                                                                                                                                                                                                                                                                                                                                                                                                                                                                                                                                                                                                                                                                                                                                                                                                                                                                                                                                                                                                                                                                                                                                                                           |              | 7705    |      |                               | 2                        | Screw (Pilot Mount)       |           | 967  |       |
| 75                                                                                                                                                                                                                                                                                                                                                                                                                                                                                                                                                                                                                                                                                                                                                                                                                                                                                                                                                                                                                                                                                                                                                                                                                                                                                                                                                                                                                                                                                                                                                                                                                                                                                                                                                                                                                                                                                                                                                                                                                                                                                                                             |              | 752A    |      |                               | 2                        | O-Ring (Pilot Mount Seal) |           | 569  |       |
| ish 1/16" at Ø)                                                                                                                                                                                                                                                                                                                                                                                                                                                                                                                                                                                                                                                                                                                                                                                                                                                                                                                                                                                                                                                                                                                                                                                                                                                                                                                                                                                                                                                                                                                                                                                                                                                                                                                                                                                                                                                                                                                                                                                                                                                                                                                |              | 674A    |      |                               | 1                        | Mounting 1000 psig        |           |      | 4428  |
| sig                                                                                                                                                                                                                                                                                                                                                                                                                                                                                                                                                                                                                                                                                                                                                                                                                                                                                                                                                                                                                                                                                                                                                                                                                                                                                                                                                                                                                                                                                                                                                                                                                                                                                                                                                                                                                                                                                                                                                                                                                                                                                                                            | 1" NPT       | 96      |      |                               | '                        | Bracket 2000 psig Nipple  |           |      | 6753  |
|                                                                                                                                                                                                                                                                                                                                                                                                                                                                                                                                                                                                                                                                                                                                                                                                                                                                                                                                                                                                                                                                                                                                                                                                                                                                                                                                                                                                                                                                                                                                                                                                                                                                                                                                                                                                                                                                                                                                                                                                                                                                                                                                | 1/4" NPT     | 7129    | [    |                               | 1                        |                           |           |      | 648   |
|                                                                                                                                                                                                                                                                                                                                                                                                                                                                                                                                                                                                                                                                                                                                                                                                                                                                                                                                                                                                                                                                                                                                                                                                                                                                                                                                                                                                                                                                                                                                                                                                                                                                                                                                                                                                                                                                                                                                                                                                                                                                                                                                | 1" NPT       | 97      |      |                               | 1                        | Filter                    |           |      | YAS   |
| sig                                                                                                                                                                                                                                                                                                                                                                                                                                                                                                                                                                                                                                                                                                                                                                                                                                                                                                                                                                                                                                                                                                                                                                                                                                                                                                                                                                                                                                                                                                                                                                                                                                                                                                                                                                                                                                                                                                                                                                                                                                                                                                                            | 1/4" NPT     | 7130    |      | 3 PDC Pilot                   |                          |                           | YBM       |      |       |
| Ring                                                                                                                                                                                                                                                                                                                                                                                                                                                                                                                                                                                                                                                                                                                                                                                                                                                                                                                                                                                                                                                                                                                                                                                                                                                                                                                                                                                                                                                                                                                                                                                                                                                                                                                                                                                                                                                                                                                                                                                                                                                                                                                           | )            | 673     |      | Repair Kit                    |                          |                           | RIJ       |      |       |
| * These parts are recommended spare parts and are stocked as repair kits.                                                                                                                                                                                                                                                                                                                                                                                                                                                                                                                                                                                                                                                                                                                                                                                                                                                                                                                                                                                                                                                                                                                                                                                                                                                                                                                                                                                                                                                                                                                                                                                                                                                                                                                                                                                                                                                                                                                                                                                                                                                      |              |         |      |                               |                          |                           |           |      |       |
| The state of the s |              |         |      |                               |                          |                           |           |      |       |