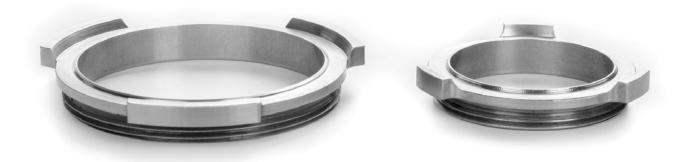

## IMPROVED DESIGN OF REMOVABLE SEATS ON LOW PRESSURE HIGH VOLUME VALVE

This product notice is to inform you that we have increased the height of the lobes on all LPHV removable seats. This will provide a more secure grip when installing and removing the seat.

This change will have no impact on the fit, form, or function, so part numbers will remain the same.

- 2" full port: 7630, 7630S6, 7630D2
- 2" reduced port: 7554, 7554S6
- 3" full port: 7653S3, 7653S6, 7653D2
- 3" reduced port: 7654S3, 7654S6, 7654D2