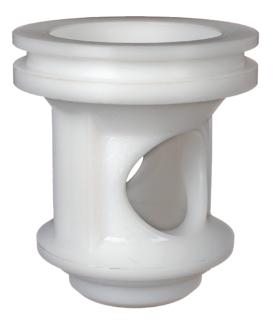

## RETURNING TO DELRIN CAGES FOR 3" DUMP VALVES

This product notice is to inform you that beginning in February, we have moved back to using the 305DEL cage in our 3" Diaphragm Balanced Lever Operated and Pneumatically Operated Liquid Dump Valves, and these cages are now available for ordering individually.

In June 2021, due to a supply shortage of Delrin, we began temporarily assembling all new 2" and 3" Diaphragm-Balanced Lever-Operated Dump Valves and Diaphragm-Balanced Pneumatically Operated Dump Valves with ductile iron cages coated with Z-PEX corrosion-resistant coating instead of the standard Delrin cages.