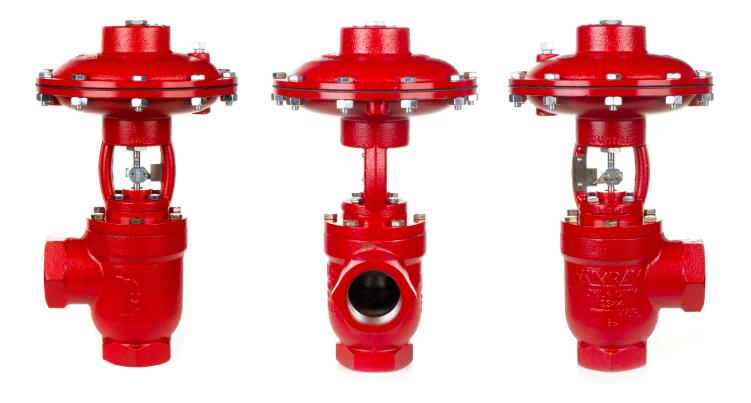

## LOW PRESSURE HIGH VOLUME VALVE

3" Full Port Now Available

This product notice is to inform you that the Low Pressure High Volume Valve is now available for ordering in 3" Full Port.

On the initial release of this product, 2" reduced port was the only size available. Since then we have released a 2" full port. (Cv values 29 reduced port, 54 full port)

The new 3" full port has a Cv of 109 which will allow producers to flow more production fluid than other existing 3" valves.

Similar to the 2" LPHV, the 3" is also available in all body configurations: 150RF or Threaded connections, and Angled or Thru body.